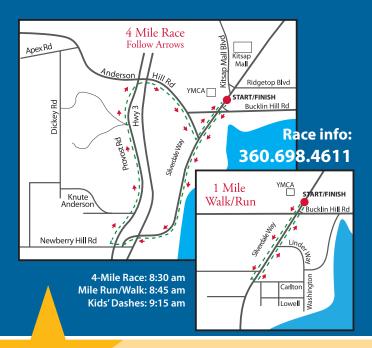

## Saturday, July 26, 2014 8:30 am \* Silverdale, WA

- ★ 4 Mile Race
- ★ 1 Mile Run/Walk
- ★ Kids' Dash
- ★ Chip Timing
- ★ Online Registration

**T-Shirts** 

**Awards** 

**Prizes** 

This event is part of the annual Whaling Days Festival, July 25-27.