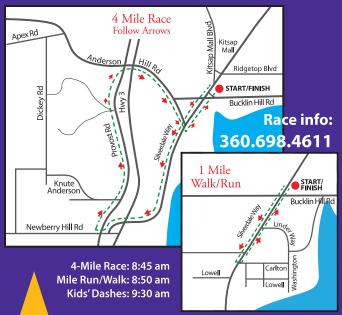

## Saturday, July 27, 2013

8:45 am ★ Silverdale, WA

- ★ 4 Mile Race
- ★ 1 Mile Run/Walk
- ★ Kids' Dashes
- **★** Chip Timing
- ★ Online Registration

All proceeds benefit:

HOSPICE of Kitsap County